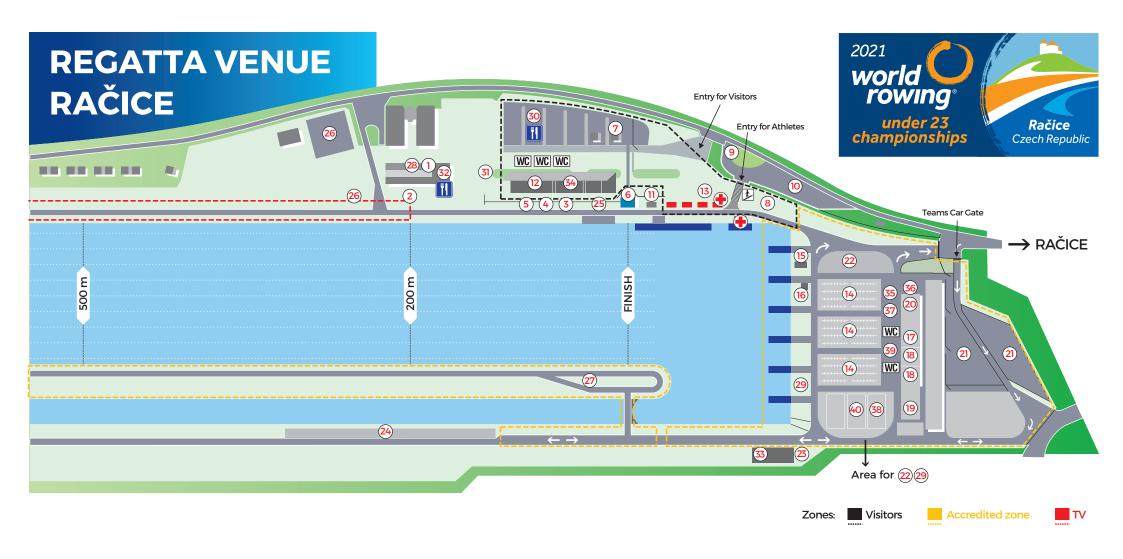

| 1 Accreditation     | 9 Transport Office                      | 17 Team Info            | 25 Team Managers Work Space    | 33 Team Managers Meeting Room  |
|---------------------|-----------------------------------------|-------------------------|--------------------------------|--------------------------------|
| 2 Catering Tent     | 10 Shuttle Bus Stop                     | 18 Changing Rooms       | 26 Parking Media, OC, FISA     | 34 Uncovered Grandstands       |
| 3 Media Centre      | 11 Mixed Zone                           | 19 Athletes Weighing    | 27 Bike Road for Coaches       | 35 Boat Washing                |
| 4 Medical Centre    | 12 FISA Family & Presidents Grandstands | 20 Boat Weighing        | 28 Administration Building     | 36 Bag Drop off + Lost & Found |
| 5 Doping Control    | 13 Water Rescue                         | 21 Parking for Teams    | 29 Boat Repair                 | 37 Tap Drinking Water          |
| 6 Finish Tower      | 14 Boat Storage                         | 22 Area for Team Tents  | <b>30</b> Parking for Visitors | 38 Ergometers                  |
| 7 Currency Exchange | 15 Control Commission                   | 23 Bike Rental          | 31 VIP Tent                    | 39 Athletes Grandstand         |
| 8 Market Place      | 16 Boat Numbers, GPS                    | 24 Parking for Trailers | 32 Labe aréna Restaurant       | 40 Massage & Rest Area         |