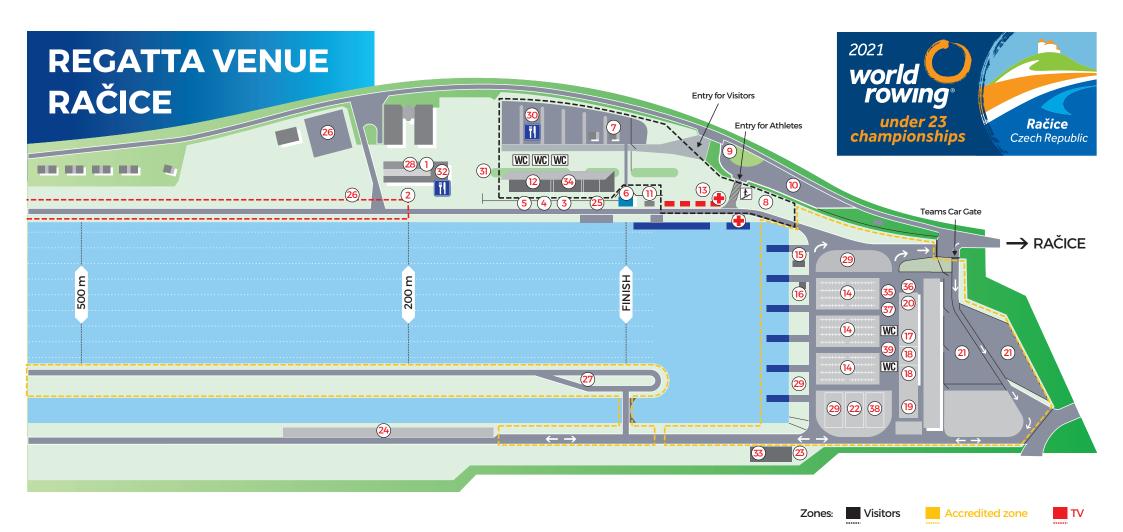

| 1 Accreditation     | 9 Transport Office                      | 17 Team Info            | 25 Team Managers Work Space | 33 Team Managers Meeting Room  |
|---------------------|-----------------------------------------|-------------------------|-----------------------------|--------------------------------|
| 2 Catering Tent     | 10 Shuttle Bus Stop                     | 18 Changing Rooms       | 26 Parking Media, OC, FISA  | 34 Uncovered Grandstands       |
| 3 Media Centre      | 11 Mixed Zone                           | 19 Athletes Weighing    | 27 Bike Road for Coaches    | 35 Boat Washing                |
| 4 Medical Centre    | 12 FISA Family & Presidents Grandstands | 20 Boat Weighing        | 28 Administration Building  | 36 Bag Drop off + Lost & Found |
| 5 Doping Control    | 13 Water Rescue                         | 21 Parking for Teams    | 29 Boat Repair              | 37 Tap Drinking Water          |
| 6 Finish Tower      | 14 Boat Storage                         | 22 Area for Team Tents  | 30 Parking for Visitors     | 38 Ergometers                  |
| 7 Currency Exchange | 15 Control Commission                   | 23 Bike Rental          | 31 VIP Tent                 | 39 Athletes Grandstand         |
| 8 Market Place      | 16 Boat Numbers, GPS                    | 24 Parking for Trailers | 32 Labe Arena Restaurant    |                                |