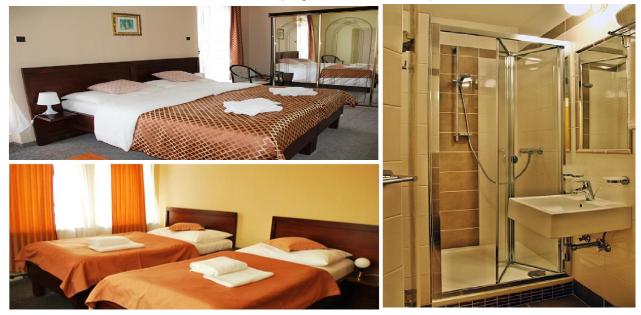

## Standard (equivalent to 3\*)

| Hotel Address:             | Rooseveltova 962/18<br>412 01 LITOMĚŘICE                                                      |
|----------------------------|-----------------------------------------------------------------------------------------------|
| Website:                   | www.roosevelt-litomerice.cz                                                                   |
| Račice Regatta Venue:      | 25 km from the hotel                                                                          |
|                            | approximately 35 minutes                                                                      |
| Hotel Location:            | hotel is located in a quiet part of Litoměřice, yet a few minutes                             |
|                            | from the city center                                                                          |
| On-site Parking:           | free of charge, locked parking lot                                                            |
| Accommodation Capacity:    | 2x single rooms                                                                               |
|                            | 17x twin rooms (2 separate single beds)                                                       |
|                            | 10x double rooms (1 marriage bed for 2 people)                                                |
| Room Amenities:            | private bathroom - shower, toilet                                                             |
|                            | hairdryer on request at the reception, free of charge satellite TV                            |
|                            | mostly beds with the headboard at the top of the bed                                          |
|                            | <b>NO</b> air conditioning, non-smoking room                                                  |
| Internet Wi-Fi Connection: | free of charge                                                                                |
| Daily Cleaning:            | free of charge                                                                                |
| Laundry Service:           | charged service: 200,- Kč/1 washing machine with dryer                                        |
| Hotel Safe:                | free of charge                                                                                |
| Dining:                    | at the Hotel Restaurant                                                                       |
| Hotel Facilities:          |                                                                                               |
| noter raciities.           | Relax center with indoor pool, sauna and fitness center 200 m from the hotel, charged service |
| English Speaking Staff:    | ves                                                                                           |
|                            | yes                                                                                           |