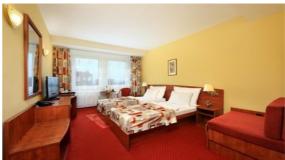

**Parking:** bus and car outdoor parking – charged service

400 CZE/ car

Accommodation capacity: 110x double rooms, 10x twin rooms

**Room equipment:** private bathroom – shower or bath tub, toilet, hairdryer

satellite TV, fridge, safe deposit box, coffe and tea making facilities

bed with the headboard at the top of the bed mostly double beds, rarely separated beds

air conditioning, non-smoking room

room size 21 m<sup>2</sup>